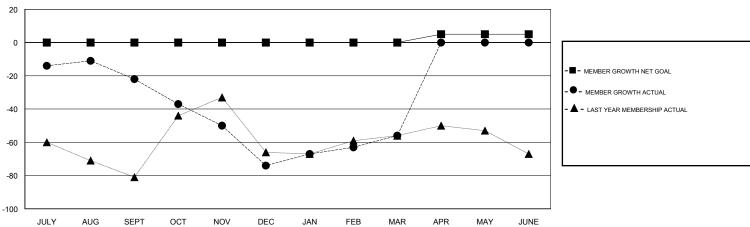

### GOALS AND ACTUAL MEMBERS CUMULATIVE

| DROPPED CLUBS: 0 |     | 32 CLUBS OF 46 ADDED 1 OR MORE<br>NEW MEMBERS | GENDER DISTRIBUTION           MALE         1,185 (65.76%)           FEMALE         617 (34.24%) |     |
|------------------|-----|-----------------------------------------------|-------------------------------------------------------------------------------------------------|-----|
| DROPPED MEMBERS  |     |                                               | Women Percentage Fiscal Year Goal: 25%                                                          |     |
| DECEASED         | 13  | CLICK HERE FOR CUMULATIVE                     | TOTAL FAMILY UNIT MEMBERS                                                                       |     |
| CLUB CANCELLED 0 |     | MEMBERSHIP DATA                               |                                                                                                 | 111 |
| OTHER            | 166 |                                               | FAMILY MEMBERS PAYING HALF DUES                                                                 |     |
| TOTAL            | 179 |                                               |                                                                                                 |     |